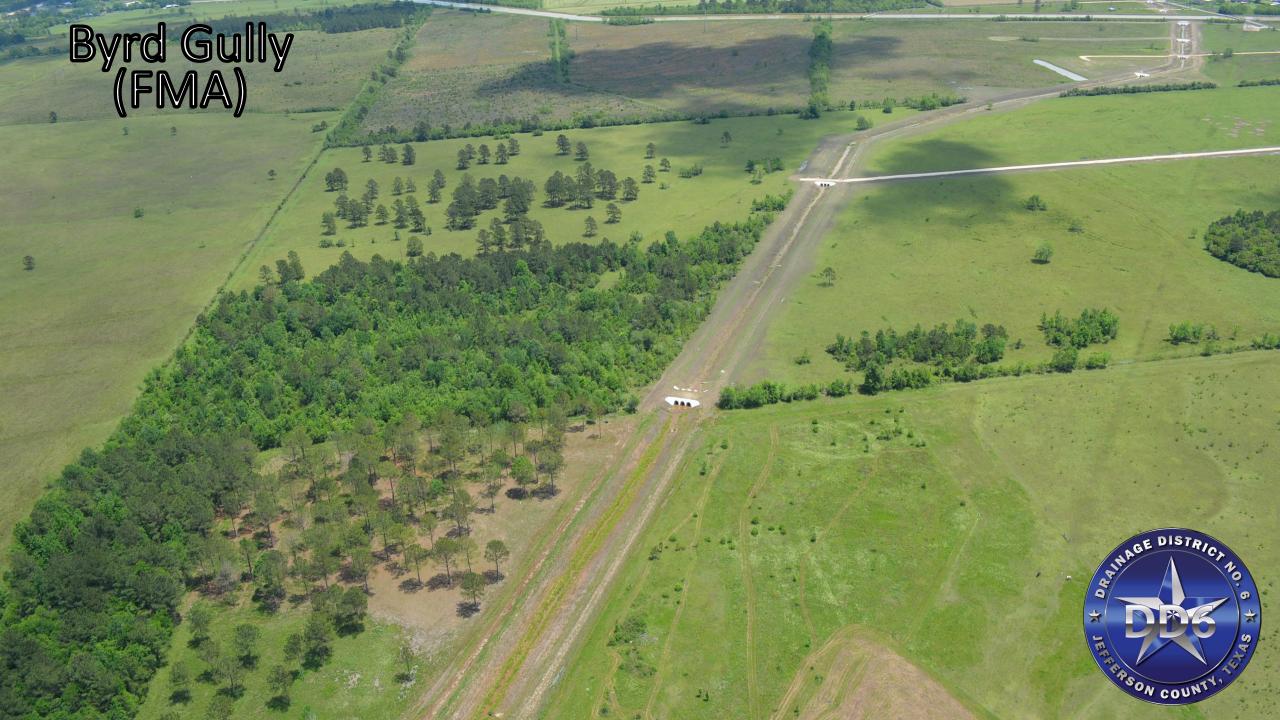

(BCA)
- Additional points are given to projects with a high SOCIAL VULNERABILITY INDEX (SVI), as determined by the Center for Disease Control (CDC)
- The District has applied for and been awarded 26 project applications funded through the TWDB's FLOOD MITIGATION ASSISTANCE (FMA) program totaling \$118 million



#### **GLO GRANTS**

- Requires projects to be located in areas that are designated in US Census tracks as LOW TO MODERATE INCOME (LMI)
- Additional points are given to projects with a high SOCIAL VULNERABILITY INDEX (SVI), as determined by the Center for Disease Control (CDC)
- In June 2023 the District received \$46.5 Million for the Corley Diversion project through the CDBG-MIT program



#### Social Vulnerability and SETRPC Drainage Districts



## RECENTLY COMPLETED PROJECTS





### East Clubb Rd Detention





## PROJECTS UNDER CONSTRUCTION









# PROJECTS FOR CONSIDERATION





















#### THANK YOU

https://dd6.org/