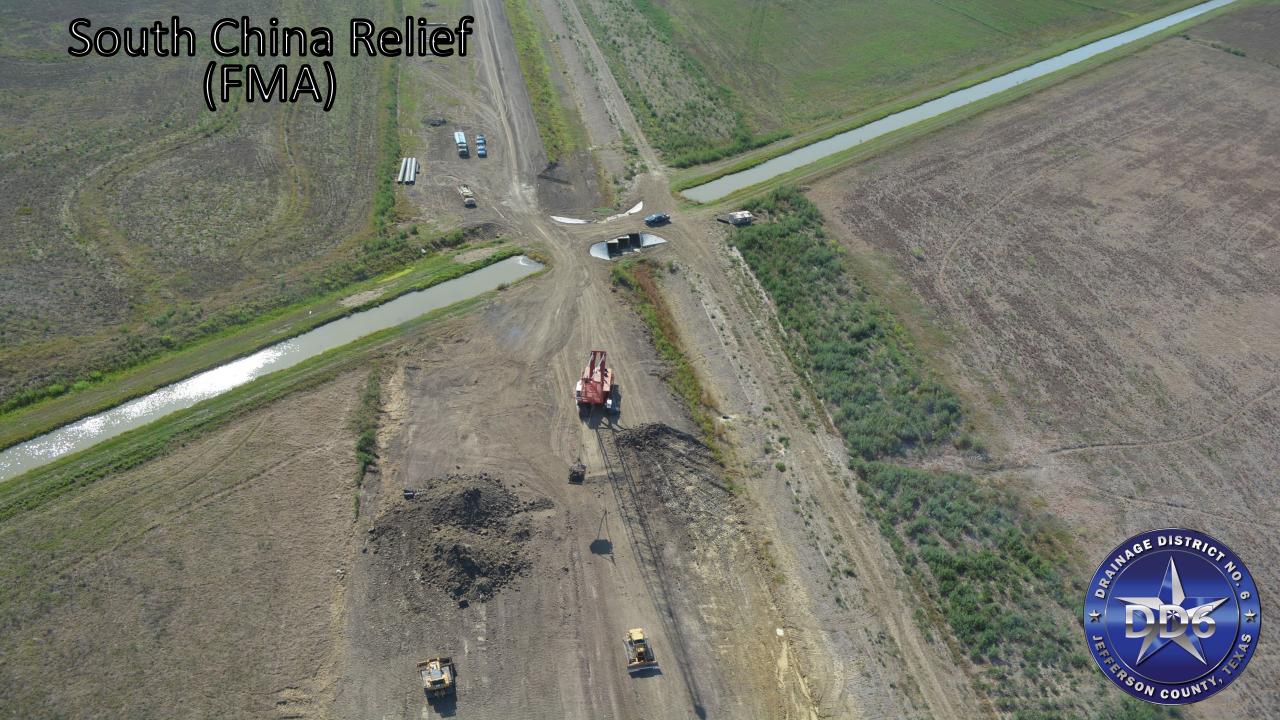

ERABILITY INDEX (SVI), as determined by the Center for Disease Control (CDC)
- The District has applied for and been awarded 26 project applications funded through the TWDB's FLOOD MITIGATION ASSISTANCE (FMA) program totaling \$118 million



#### **GLO GRANTS**

- Requires projects to be located in areas that are designated in US Census tracks as LOW TO MODERATE INCOME (LMI)
- Additional points are given to projects with a high SOCIAL VULNERABILITY INDEX (SVI), as determined by the Center for Disease Control (CDC)
- In June 2023 the District received \$46.5 Million for the Corley Diversion project through the CDBG-MIT program



#### Social Vulnerability and SETRPC Drainage Districts



## RECENTLY COMPLETED PROJECTS





### East Clubb Rd Detention





## PROJECTS UNDER CONSTRUCTION









# PROJECTS FOR CONSIDERATION





















#### THANK YOU

https://dd6.org/