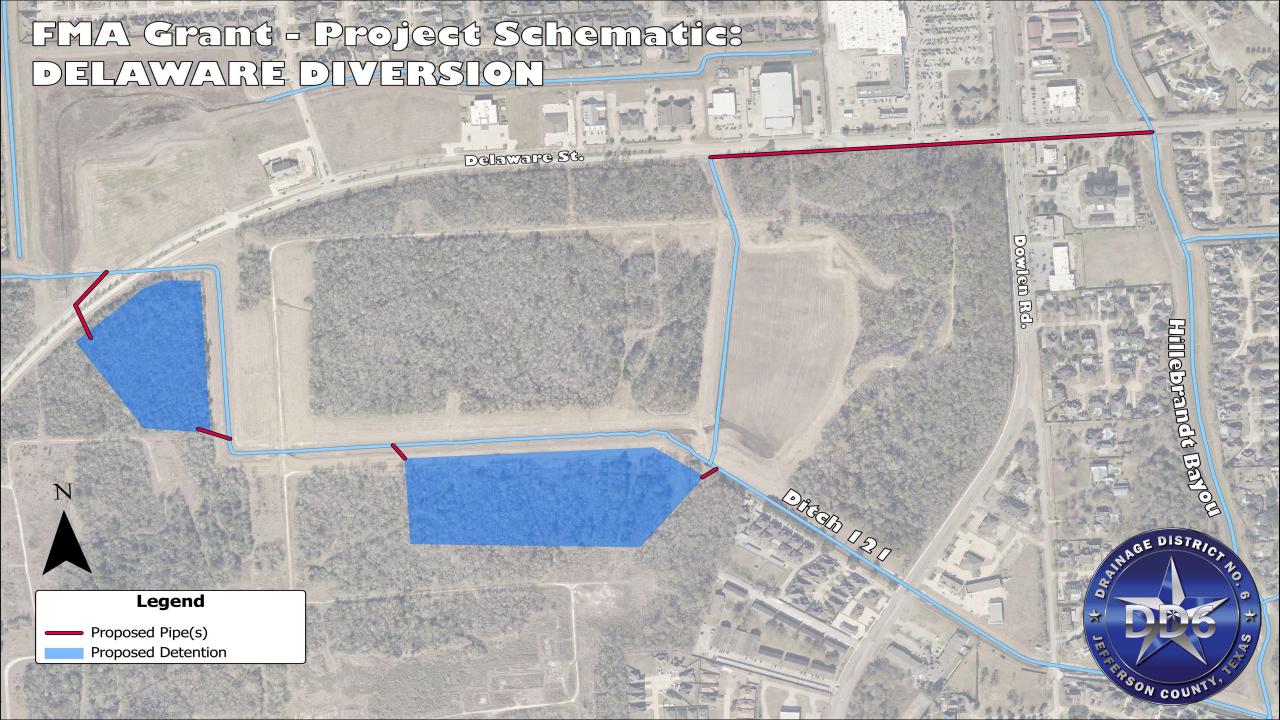

e Center for Disease Control (CDC)
- The District has applied for and been awarded 26 project applications funded through the TWDB's FLOOD MITIGATION ASSISTANCE (FMA) program totaling \$118 million



#### **GLO GRANTS**

- Requires projects to be located in areas that are designated in US Census tracks as LOW TO MODERATE INCOME (LMI)
- Additional points are given to projects with a high SOCIAL VULNERABILITY INDEX (SVI), as determined by the Center for Disease Control (CDC)
- In June 2023 the District received \$46.5 Million for the Corley Diversion project through the CDBG-MIT program



#### Social Vulnerability and SETRPC Drainage Districts



## RECENTLY COMPLETED PROJECTS





### East Clubb Rd Detention





## PROJECTS UNDER CONSTRUCTION









# PROJECTS FOR CONSIDERATION





















#### THANK YOU

https://dd6.org/