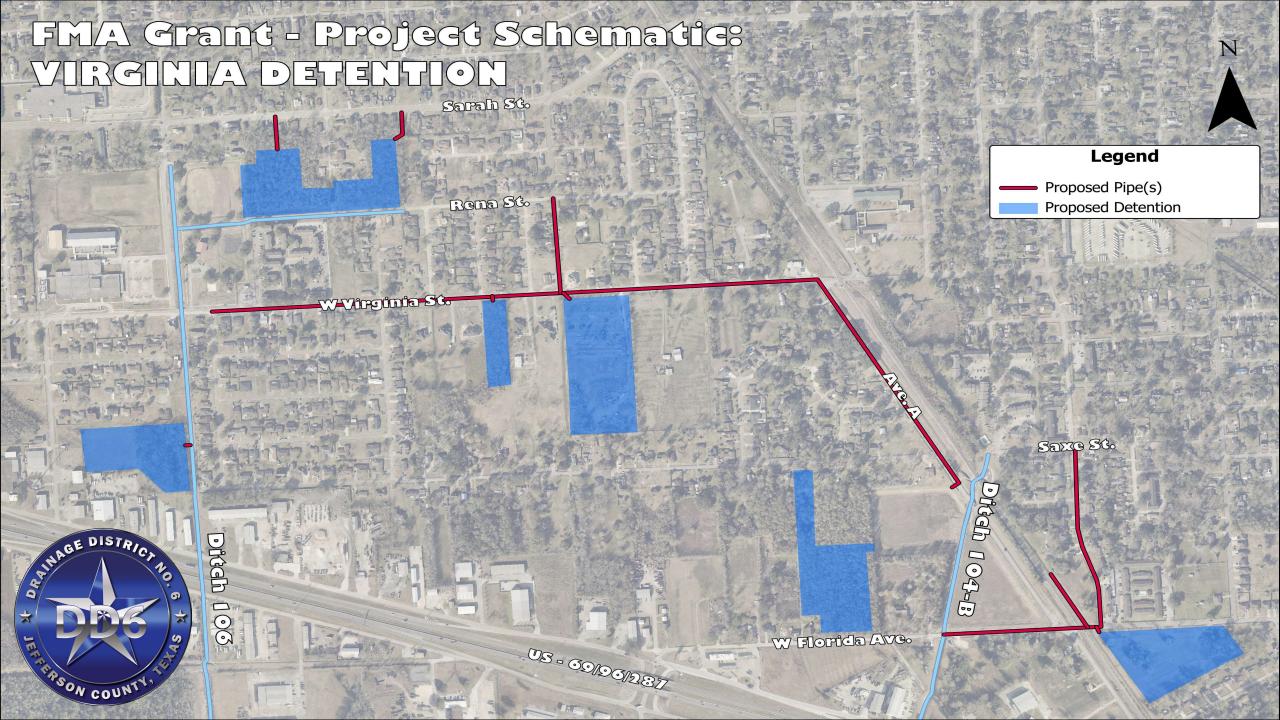

Center for Disease Control (CDC)
- The District has applied for and been awarded 26 project applications funded through the TWDB's FLOOD MITIGATION ASSISTANCE (FMA) program totaling \$118 million



#### **GLO GRANTS**

- Requires projects to be located in areas that are designated in US Census tracks as LOW TO MODERATE INCOME (LMI)
- Additional points are given to projects with a high SOCIAL VULNERABILITY INDEX (SVI), as determined by the Center for Disease Control (CDC)
- In June 2023 the District received \$46.5 Million for the Corley Diversion project through the CDBG-MIT program



#### Social Vulnerability and SETRPC Drainage Districts



## RECENTLY COMPLETED PROJECTS





### East Clubb Rd Detention





## PROJECTS UNDER CONSTRUCTION









# PROJECTS FOR CONSIDERATION





















#### THANK YOU

https://dd6.org/