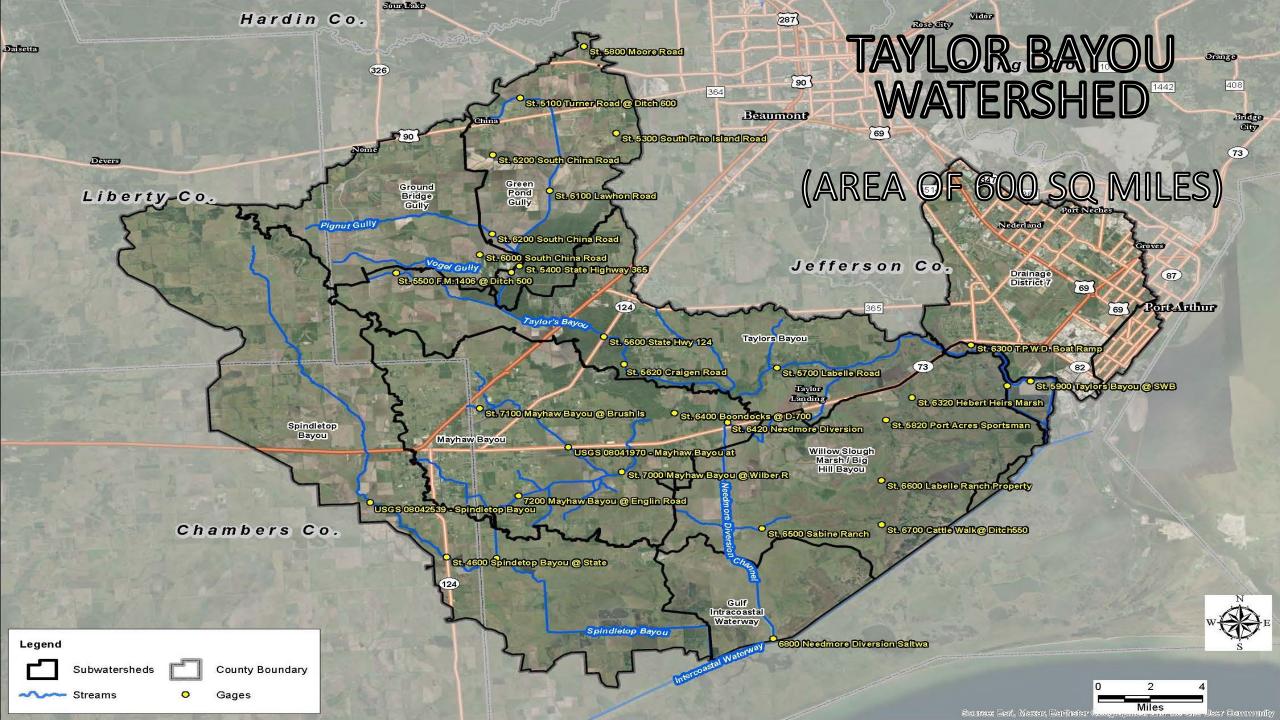

Pine Island
Bayou
Watershed

HillebrandtBay ou Watershed

> Taylor Bayou Watershed