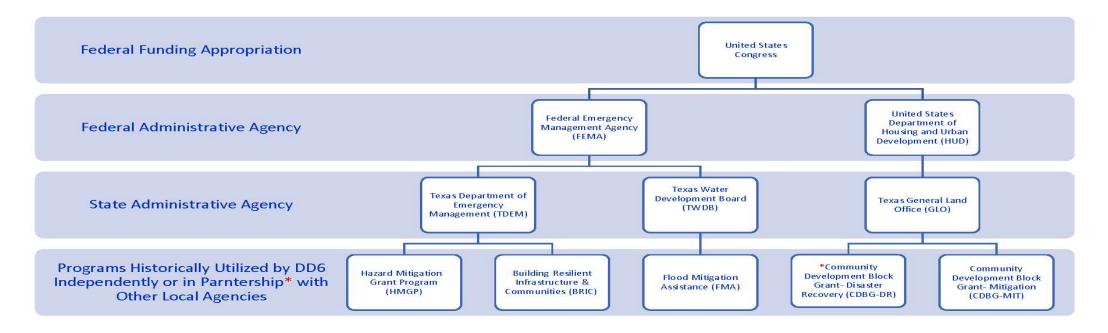

#### **GRANT ALLOCATION PROCESS**

State Funding Appropriations- Texas Flood Infrastructure Funding

#### TDEM/TWDB GRANTS

- Competitive Awards are based on a BENEFIT COST ANALYSIS (BCA)
- Additional points are given to projects with a high SOCIAL VULNERABILITY INDEX (SVI), as determined by the Center for Disease Control (CDC)
- The District has applied for and been awarded 26 project applications funded through the TWDB's FLOOD MITIGATION ASSISTANCE (FMA) program totaling \$118 million

#### **GLO GRANTS**

- Requires projects to be located in areas that are designated in US Census tracks as LOW TO MODERATE INCOME (LMI)
- Additional points are given to projects with a high SOCIAL VULNERABILITY INDEX (SVI), as determined by the Center for Disease Control (CDC)
- In June 2023 the District received \$46.5 Million for the Corley Diversion project through the CDBG-MIT program