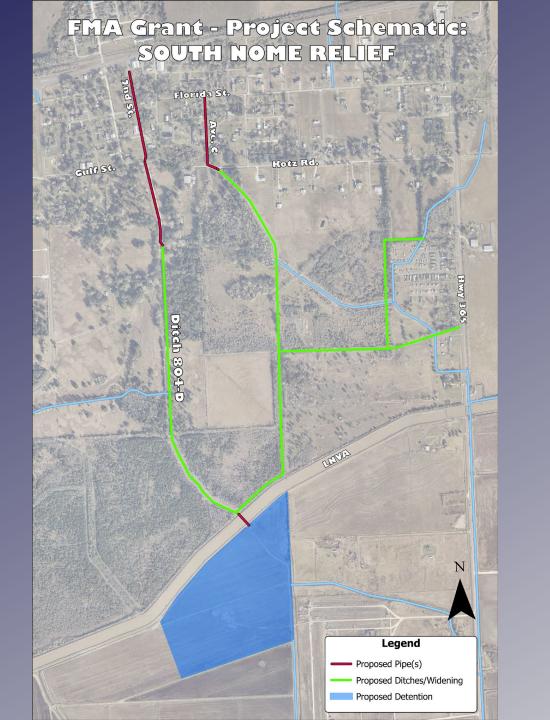

er for Disease Control (CDC)
- The District has applied for and been awarded 26 project applications funded through the TWDB's FLOOD MITIGATION ASSISTANCE (FMA) program totaling \$118 million



#### **GLO GRANTS**

- Requires projects to be located in areas that are designated in US Census tracks as LOW TO MODERATE INCOME (LMI)
- Additional points are given to projects with a high SOCIAL VULNERABILITY INDEX (SVI), as determined by the Center for Disease Control (CDC)
- In June 2023 the District received \$46.5 Million for the Corley Diversion project through the CDBG-MIT program



#### Social Vulnerability and SETRPC Drainage Districts



## RECENTLY COMPLETED PROJECTS





### East Clubb Rd Detention





## PROJECTS UNDER CONSTRUCTION









# PROJECTS FOR CONSIDERATION





















#### THANK YOU

https://dd6.org/