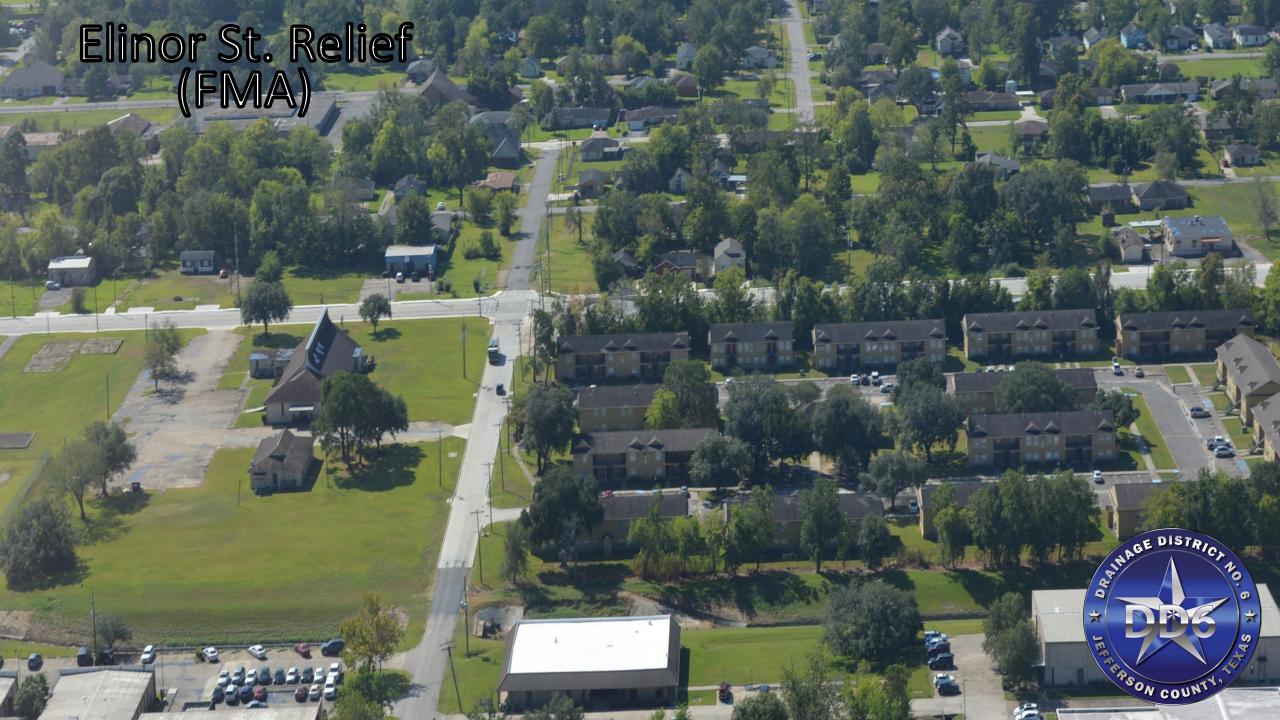

to projects with a high SOCIAL VULNERABILITY INDEX (SVI), as determined by the Center for Disease Control (CDC)
- The District has applied for and been awarded 26 project applications funded through the TWDB's FLOOD MITIGATION ASSISTANCE (FMA) program totaling \$118 million



#### **GLO GRANTS**

- Requires projects to be located in areas that are designated in US Census tracks as LOW TO MODERATE INCOME (LMI)
- Additional points are given to projects with a high SOCIAL VULNERABILITY INDEX (SVI), as determined by the Center for Disease Control (CDC)
- In June 2023 the District received \$46.5 Million for the Corley Diversion project through the CDBG-MIT program



#### Social Vulnerability and SETRPC Drainage Districts



## RECENTLY COMPLETED PROJECTS





### East Clubb Rd Detention





## PROJECTS UNDER CONSTRUCTION









# PROJECTS FOR CONSIDERATION





















#### THANK YOU

https://dd6.org/