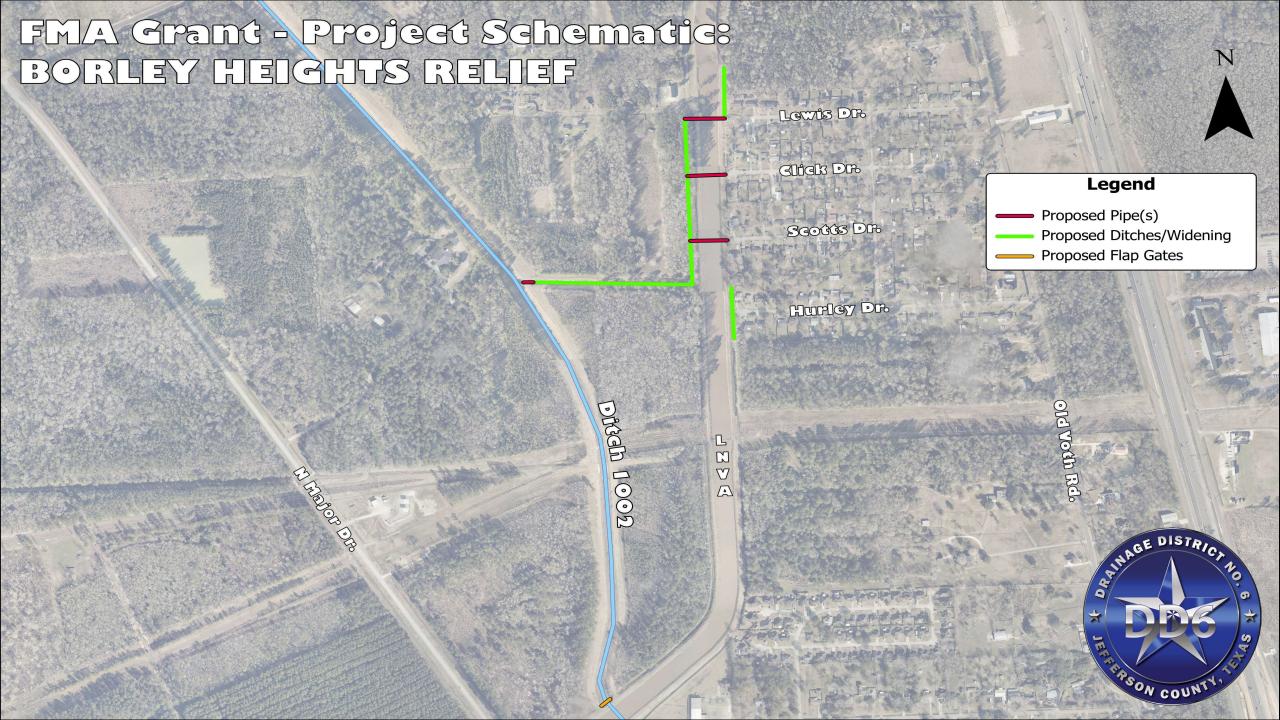

by the Center for Disease Control (CDC)
- The District has applied for and been awarded 26 project applications funded through the TWDB's FLOOD MITIGATION ASSISTANCE (FMA) program totaling \$118 million



#### **GLO GRANTS**

- Requires projects to be located in areas that are designated in US Census tracks as LOW TO MODERATE INCOME (LMI)
- Additional points are given to projects with a high SOCIAL VULNERABILITY INDEX (SVI), as determined by the Center for Disease Control (CDC)
- In June 2023 the District received \$46.5 Million for the Corley Diversion project through the CDBG-MIT program



#### Social Vulnerability and SETRPC Drainage Districts



## RECENTLY COMPLETED PROJECTS





### East Clubb Rd Detention





## PROJECTS UNDER CONSTRUCTION









# PROJECTS FOR CONSIDERATION





















#### THANK YOU

https://dd6.org/