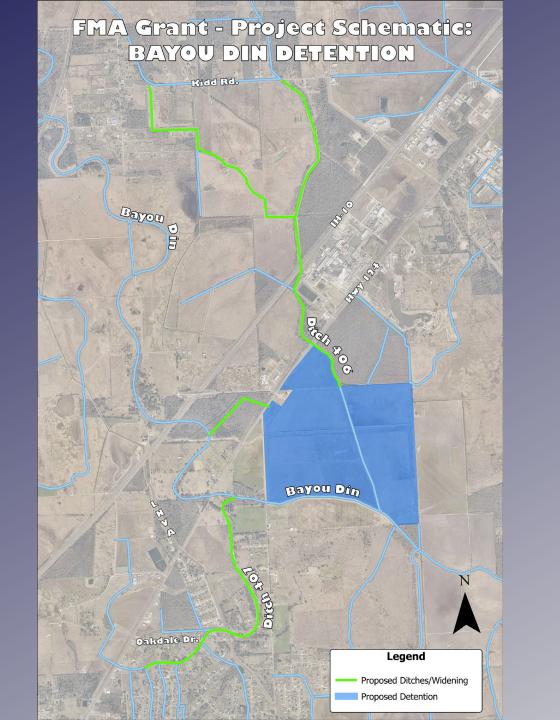

y the Center for Disease Control (CDC)
- The District has applied for and been awarded 26 project applications funded through the TWDB's FLOOD MITIGATION ASSISTANCE (FMA) program totaling \$118 million



#### **GLO GRANTS**

- Requires projects to be located in areas that are designated in US Census tracks as LOW TO MODERATE INCOME (LMI)
- Additional points are given to projects with a high SOCIAL VULNERABILITY INDEX (SVI), as determined by the Center for Disease Control (CDC)
- In June 2023 the District received \$46.5 Million for the Corley Diversion project through the CDBG-MIT program



#### Social Vulnerability and SETRPC Drainage Districts



## RECENTLY COMPLETED PROJECTS





### East Clubb Rd Detention





## PROJECTS UNDER CONSTRUCTION









# PROJECTS FOR CONSIDERATION





















#### THANK YOU

https://dd6.org/