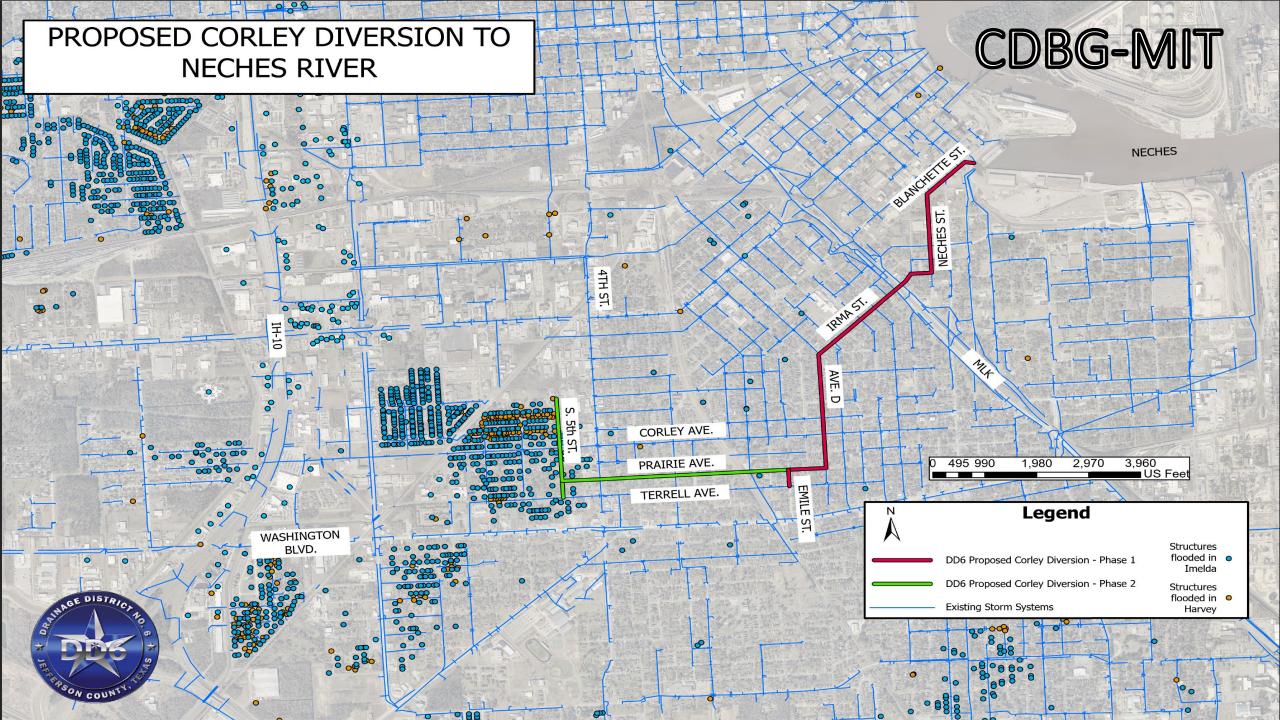

#### **GLO GRANTS**

- Requires projects to be located in areas that are designated in US Census tracks as LOW TO MODERATE INCOME (LMI)
- Additional points are given to projects with a high SOCIAL VULNERABILITY INDEX (SVI), as determined by the Center for Disease Control (CDC)
- In June 2023 the District received \$46.5 Million for the Corley Diversion project through the CDBG-MIT program

# PROJECTS FOR CONSIDERATION