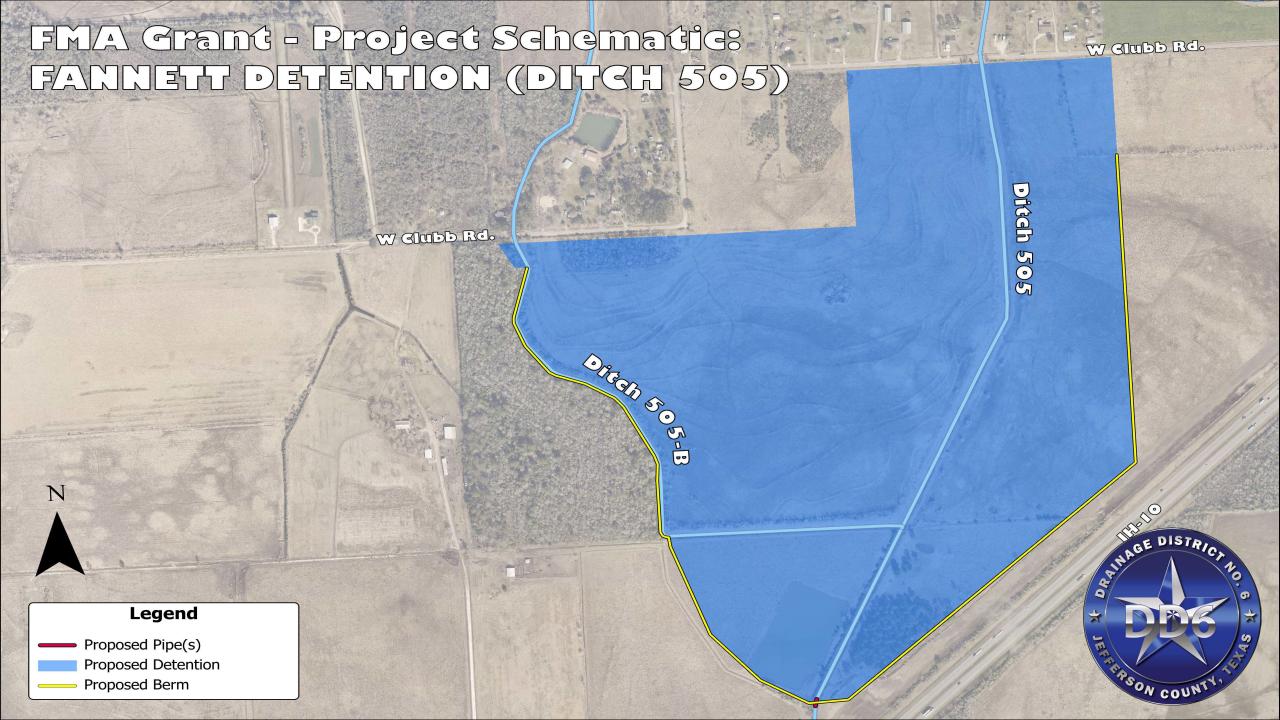

or Disease Control (CDC)
- The District has applied for and been awarded 26 project applications funded through the TWDB's FLOOD MITIGATION ASSISTANCE (FMA) program totaling \$118 million



#### **GLO GRANTS**

- Requires projects to be located in areas that are designated in US Census tracks as LOW TO MODERATE INCOME (LMI)
- Additional points are given to projects with a high SOCIAL VULNERABILITY INDEX (SVI), as determined by the Center for Disease Control (CDC)
- In June 2023 the District received \$46.5 Million for the Corley Diversion project through the CDBG-MIT program



#### Social Vulnerability and SETRPC Drainage Districts



## RECENTLY COMPLETED PROJECTS





### East Clubb Rd Detention





## PROJECTS UNDER CONSTRUCTION









# PROJECTS FOR CONSIDERATION





















#### THANK YOU

https://dd6.org/