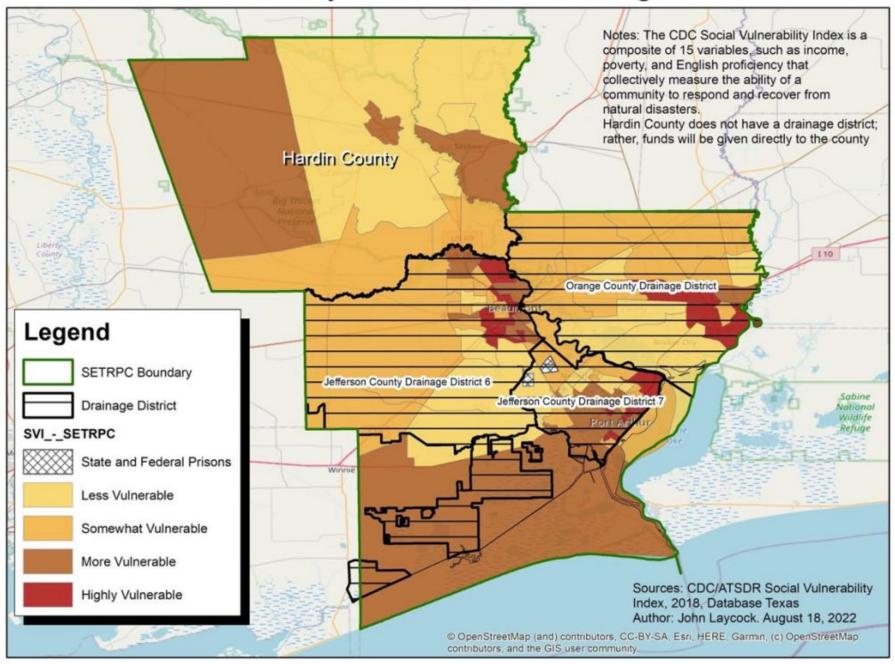

based on a BENEFIT COST ANALYSIS (BCA)
- Additional points are given to projects with a high SOCIAL VULNERABILITY INDEX (SVI), as determined by the Center for Disease Control (CDC)
- The District has applied for and been awarded 26 project applications funded through the TWDB's FLOOD MITIGATION ASSISTANCE (FMA) program totaling \$118 million



#### **GLO GRANTS**

- Requires projects to be located in areas that are designated in US Census tracks as LOW TO MODERATE INCOME (LMI)
- Additional points are given to projects with a high SOCIAL VULNERABILITY INDEX (SVI), as determined by the Center for Disease Control (CDC)
- In June 2023 the District received \$46.5 Million for the Corley Diversion project through the CDBG-MIT program



#### Social Vulnerability and SETRPC Drainage Districts



## RECENTLY COMPLETED PROJECTS





### East Clubb Rd Detention





## PROJECTS UNDER CONSTRUCTION









# PROJECTS FOR CONSIDERATION





















#### THANK YOU

https://dd6.org/