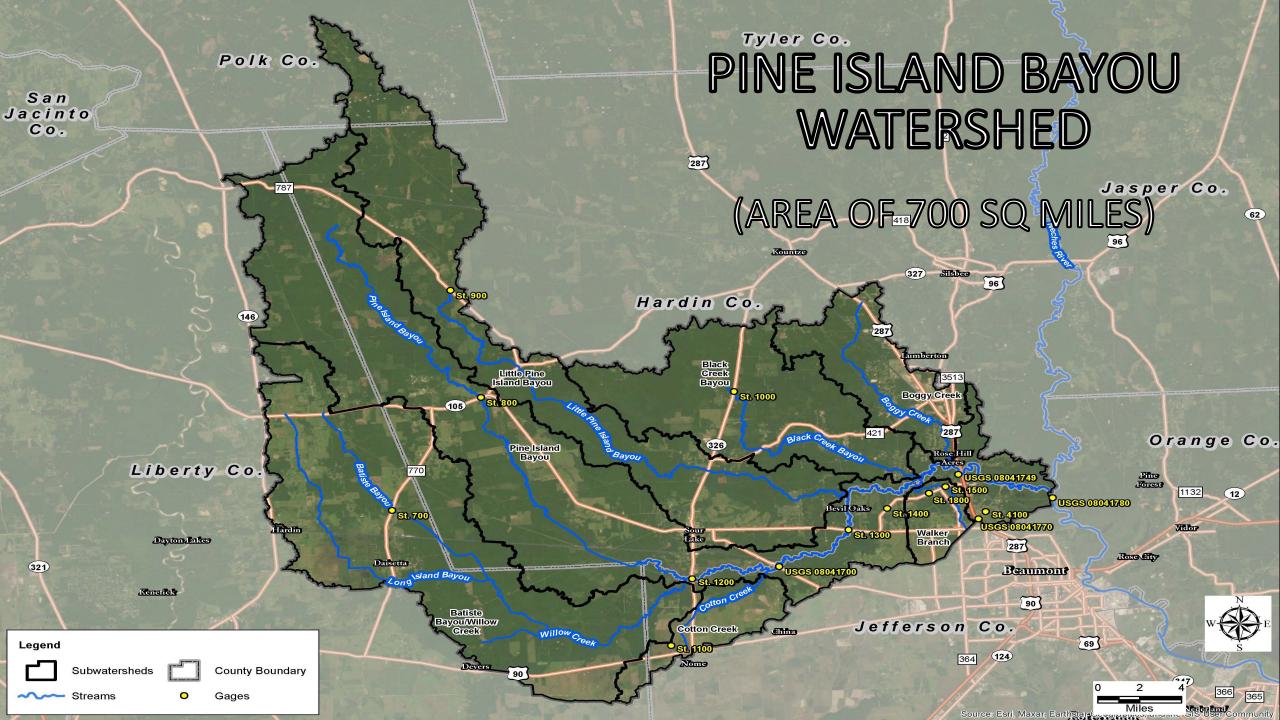

Pine Island
Bayou
Watershed

HillebrandtBay ou Watershed

> Taylor Bayou Watershed