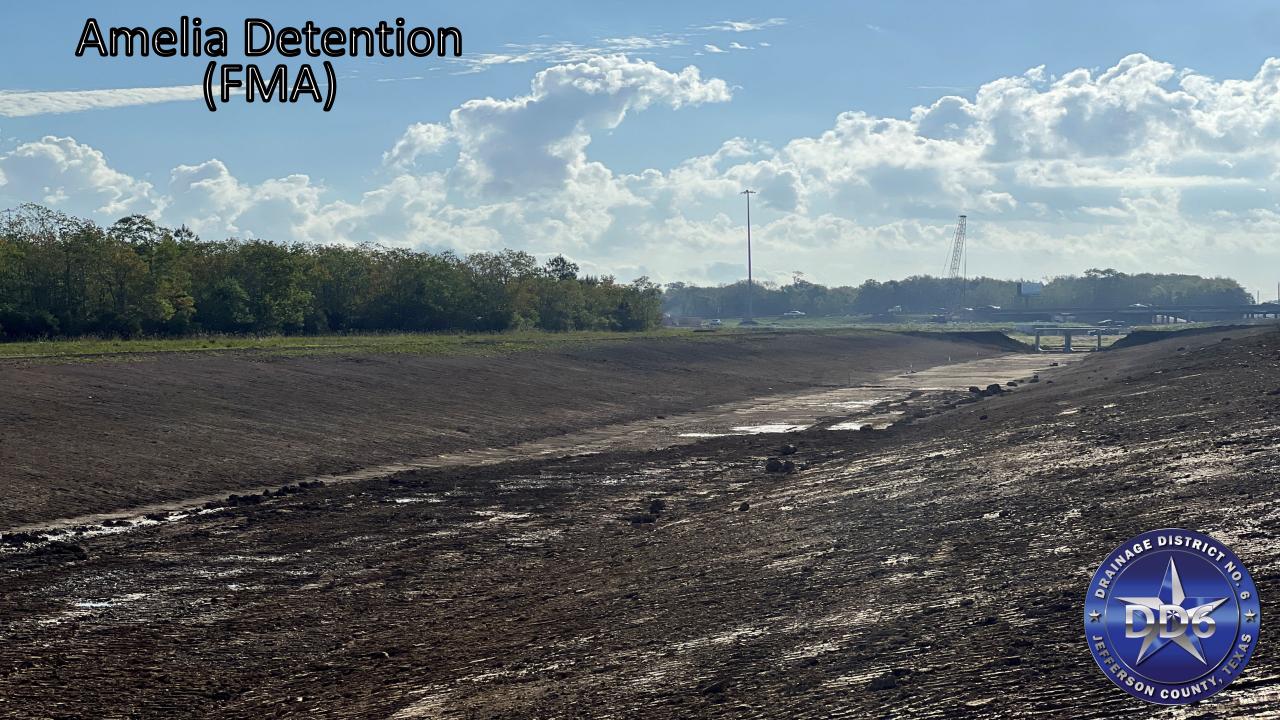

ILITY INDEX (SVI), as determined by the Center for Disease Control (CDC)
- The District has applied for and been awarded 26 project applications funded through the TWDB's FLOOD MITIGATION ASSISTANCE (FMA) program totaling \$118 million



#### **GLO GRANTS**

- Requires projects to be located in areas that are designated in US Census tracks as LOW TO MODERATE INCOME (LMI)
- Additional points are given to projects with a high SOCIAL VULNERABILITY INDEX (SVI), as determined by the Center for Disease Control (CDC)
- In June 2023 the District received \$46.5 Million for the Corley Diversion project through the CDBG-MIT program



#### Social Vulnerability and SETRPC Drainage Districts



## RECENTLY COMPLETED PROJECTS





### East Clubb Rd Detention





## PROJECTS UNDER CONSTRUCTION









# PROJECTS FOR CONSIDERATION





















#### THANK YOU

https://dd6.org/