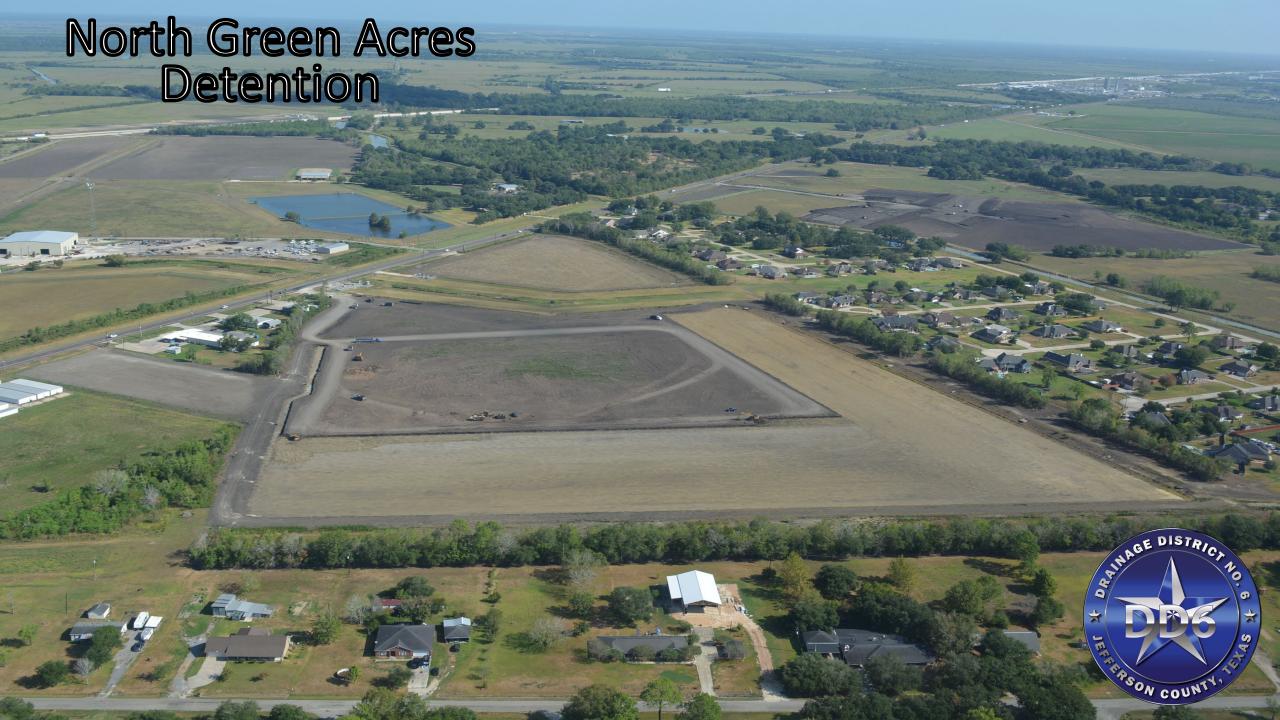

ABILITY INDEX (SVI), as determined by the Center for Disease Control (CDC)
- The District has applied for and been awarded 26 project applications funded through the TWDB's FLOOD MITIGATION ASSISTANCE (FMA) program totaling \$118 million



#### **GLO GRANTS**

- Requires projects to be located in areas that are designated in US Census tracks as LOW TO MODERATE INCOME (LMI)
- Additional points are given to projects with a high SOCIAL VULNERABILITY INDEX (SVI), as determined by the Center for Disease Control (CDC)
- In June 2023 the District received \$46.5 Million for the Corley Diversion project through the CDBG-MIT program



#### Social Vulnerability and SETRPC Drainage Districts



## RECENTLY COMPLETED PROJECTS





### East Clubb Rd Detention





## PROJECTS UNDER CONSTRUCTION









# PROJECTS FOR CONSIDERATION





















#### THANK YOU

https://dd6.org/