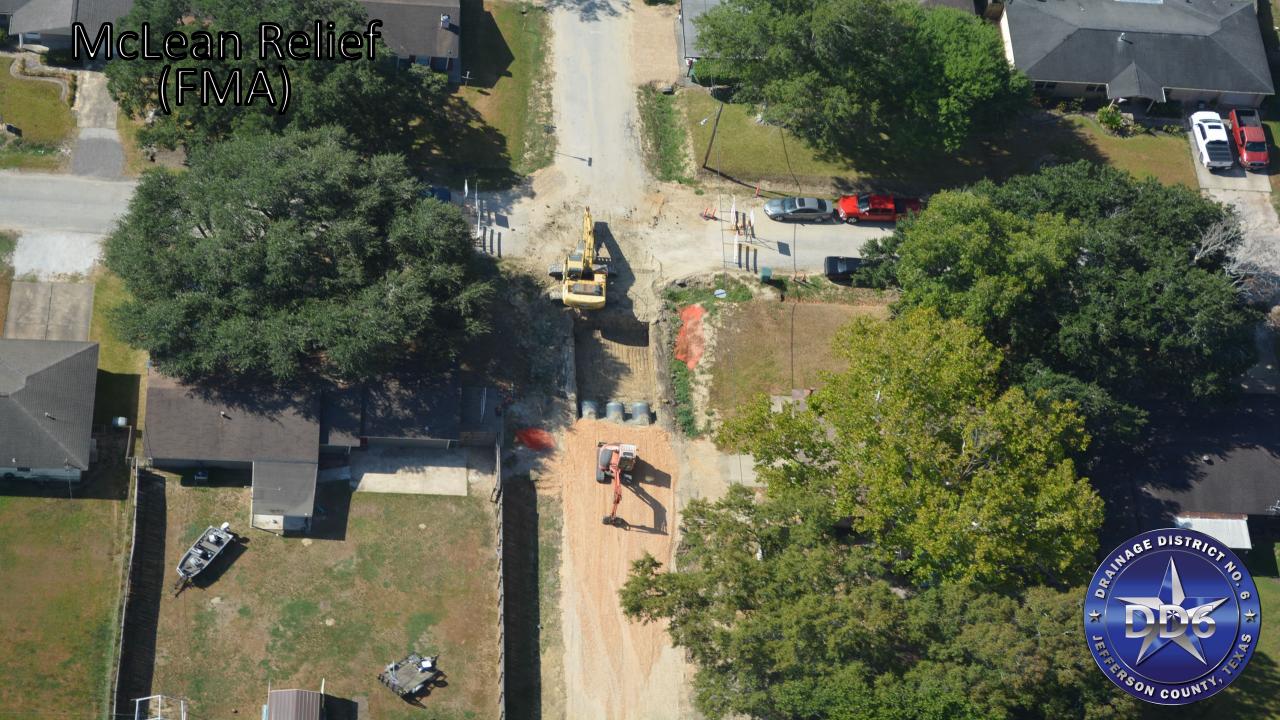

LNERABILITY INDEX (SVI), as determined by the Center for Disease Control (CDC)
- The District has applied for and been awarded 26 project applications funded through the TWDB's FLOOD MITIGATION ASSISTANCE (FMA) program totaling \$118 million



#### **GLO GRANTS**

- Requires projects to be located in areas that are designated in US Census tracks as LOW TO MODERATE INCOME (LMI)
- Additional points are given to projects with a high SOCIAL VULNERABILITY INDEX (SVI), as determined by the Center for Disease Control (CDC)
- In June 2023 the District received \$46.5 Million for the Corley Diversion project through the CDBG-MIT program



#### Social Vulnerability and SETRPC Drainage Districts



## RECENTLY COMPLETED PROJECTS





### East Clubb Rd Detention





## PROJECTS UNDER CONSTRUCTION









# PROJECTS FOR CONSIDERATION





















#### THANK YOU

https://dd6.org/