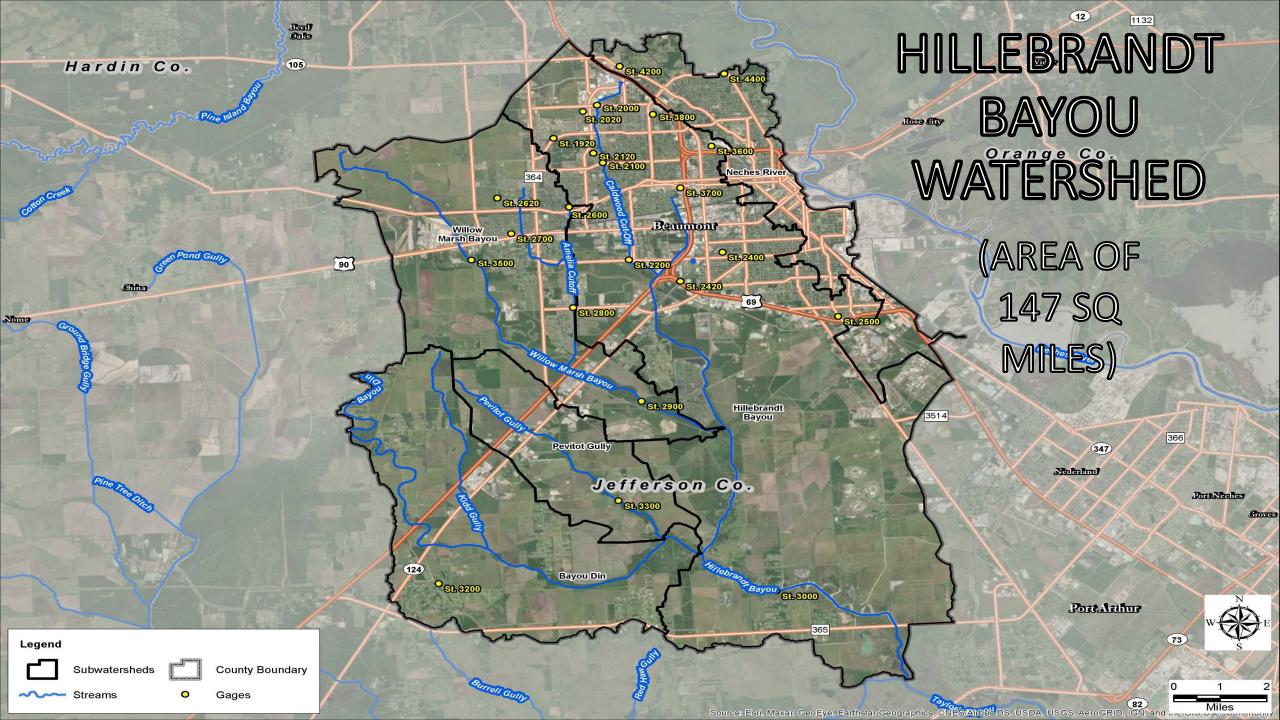

Pine Island
Bayou
Watershed

HillebrandtBay ou Watershed

> Taylor Bayou Watershed