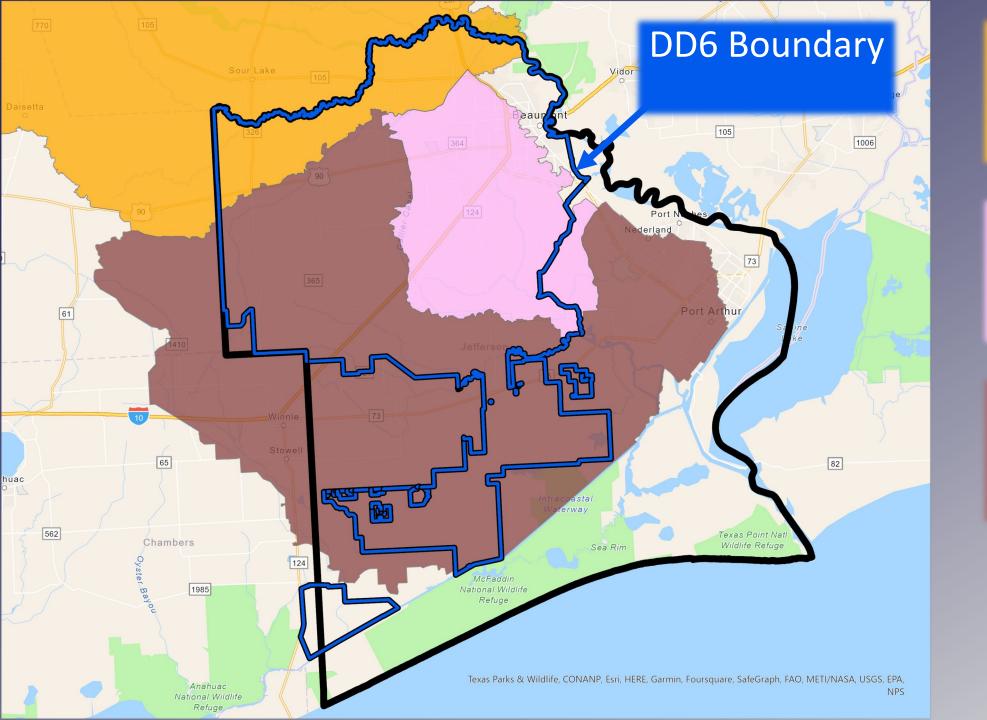

#### OVERVIEW OF DD6

- Special District for the State of Texas formed under the Texas Water Codes
- Created (by election) on January 21, 1920
- Covers an area of 500 sq miles in the northern portion of Jefferson County
- 1,070 miles of earthen/concrete channels