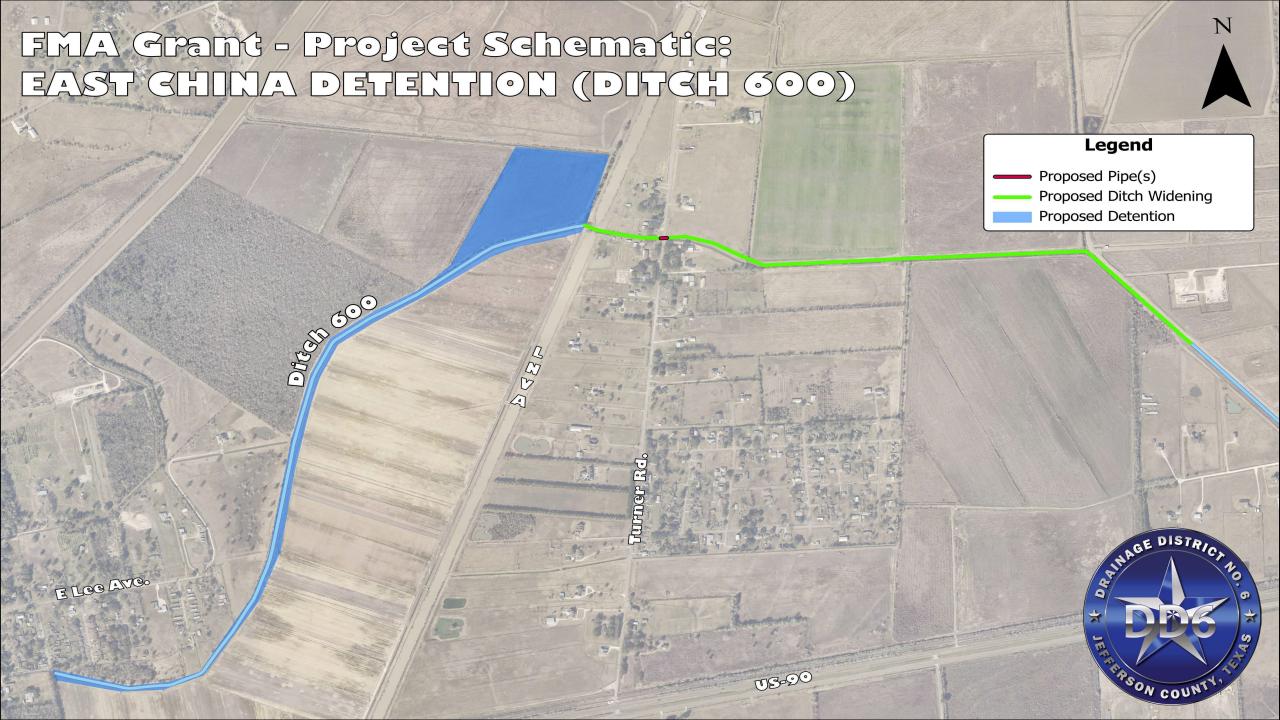

Disease Control (CDC)
- The District has applied for and been awarded 26 project applications funded through the TWDB's FLOOD MITIGATION ASSISTANCE (FMA) program totaling \$118 million



#### **GLO GRANTS**

- Requires projects to be located in areas that are designated in US Census tracks as LOW TO MODERATE INCOME (LMI)
- Additional points are given to projects with a high SOCIAL VULNERABILITY INDEX (SVI), as determined by the Center for Disease Control (CDC)
- In June 2023 the District received \$46.5 Million for the Corley Diversion project through the CDBG-MIT program



#### Social Vulnerability and SETRPC Drainage Districts



## RECENTLY COMPLETED PROJECTS





### East Clubb Rd Detention





## PROJECTS UNDER CONSTRUCTION









# PROJECTS FOR CONSIDERATION





















#### THANK YOU

https://dd6.org/