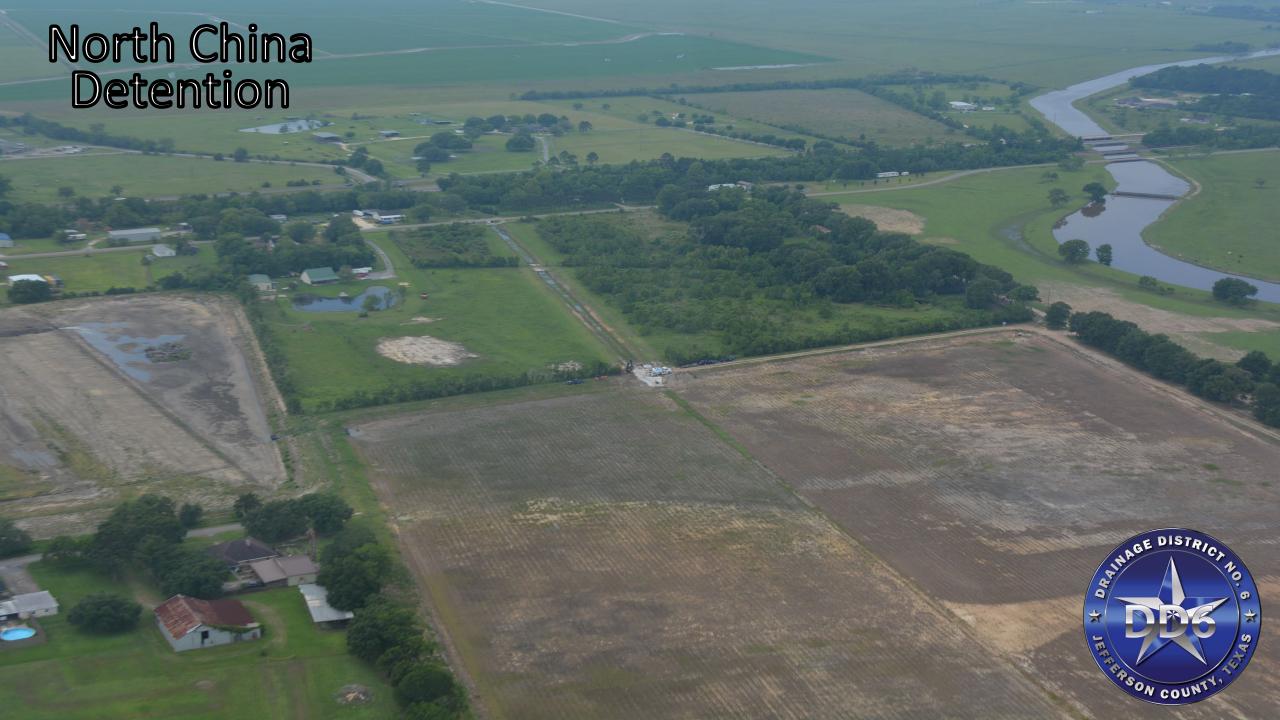

CA)
- Additional points are given to projects with a high SOCIAL VULNERABILITY INDEX (SVI), as determined by the Center for Disease Control (CDC)
- The District has applied for and been awarded 26 project applications funded through the TWDB's FLOOD MITIGATION ASSISTANCE (FMA) program totaling \$118 million



#### **GLO GRANTS**

- Requires projects to be located in areas that are designated in US Census tracks as LOW TO MODERATE INCOME (LMI)
- Additional points are given to projects with a high SOCIAL VULNERABILITY INDEX (SVI), as determined by the Center for Disease Control (CDC)
- In June 2023 the District received \$46.5 Million for the Corley Diversion project through the CDBG-MIT program



#### Social Vulnerability and SETRPC Drainage Districts



## RECENTLY COMPLETED PROJECTS





### East Clubb Rd Detention





## PROJECTS UNDER CONSTRUCTION









# PROJECTS FOR CONSIDERATION





















#### THANK YOU

https://dd6.org/